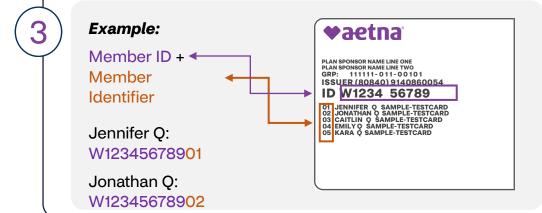

### **Step 3: Enter your information**

Enter your information

- Full name as it appears on your Aetna ID.
- Member ID
  - Each member must include the two-digit identifier at the end of their ID. Be sure to omit all spaces when entering ID