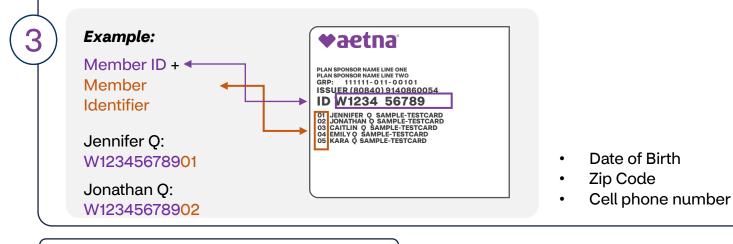

### Step 3: Enter your information

Enter your information

- Full name as it appears on your Aetna ID.
- Member ID
  - Each member must include the two-digit identifier at the end of their ID. Be sure to omit all spaces when entering ID