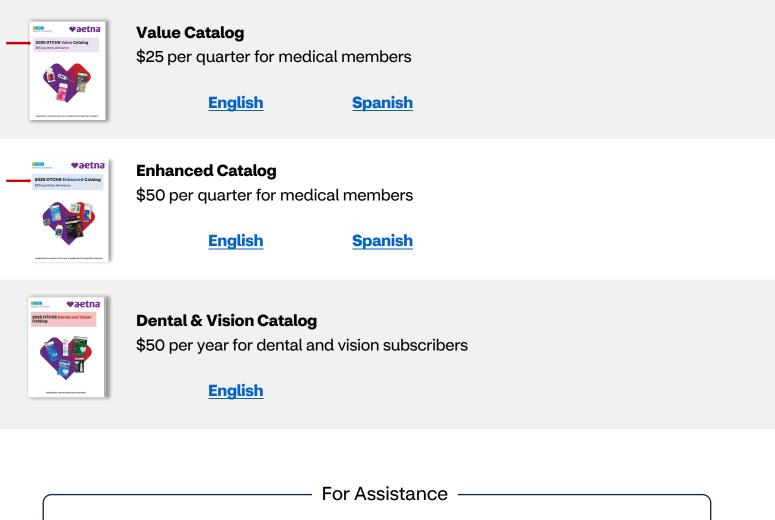

# Select your catalog:

If you need help with any of these processes, including creating an account, call OTC Health Solutions customer service Monday – Friday from 9 AM to 8 PM local time.